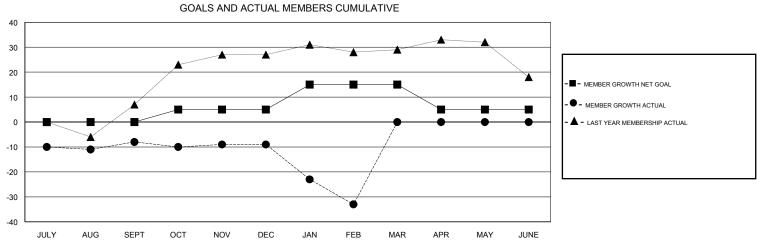

## MAHESH CHITNIS **LOCATION MARYLAND GMT CA** Clubs Members RESULTS FOR 2017-2018 RESULTS FOR 2017-2018 NEW CLUB GOAL NEW CLUBS DROPPED CLUBS MEMBER GROWTH NET MEMBER GROWTH DROPPED QUARTER QUARTER GOAL ACTUAL MEMBERS ACTUAL (including transfers) 0 0 0 23 28 JULY/AUG/SEPT JULY/AUG/SEPT 0 0 5 34 34 OCT/NOV/DEC OCT/NOV/DEC 0 0 25 1 10 40 JAN/FEB/MAR JAN/FEB/MAR 0 0 0 0 -10 APR/MAY/JUNE APR/MAY/JUNE